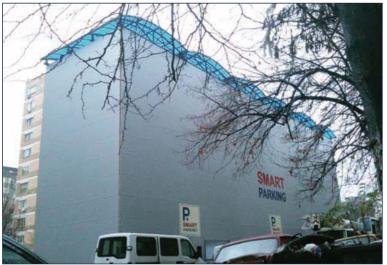

#### ■ SMART PARKING®

The best space efficiency
Small space occupation (required footprint of just 2 parking lots).
Extend existing parking lot to 8 times.
Quick installation (4-5 days per unit).

- SM8L SM16L, up to 16 sedans
- SM8SU SM12SU, up to 12 SUV cars