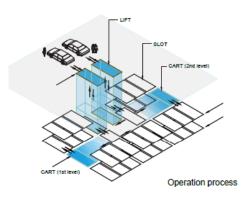

#### ■ GRAND PARKING ®

Multi floor, Cart Type

Simultaneous entrances and retrievals
Multiple lifts and carts available
Fastest operation among the multi floor parking systems
Customizing the arrangement of rows and column
Double row arrangement for a better space efficiency

- GRS-L series for sedan cars (side by side deployment)
- GRF-L series for sedan cars (front by rear deployment)
- GRF-SU series for SUV cars (side by side deployment)
- GRS-SU series for SUV cars (front by rear deployment)