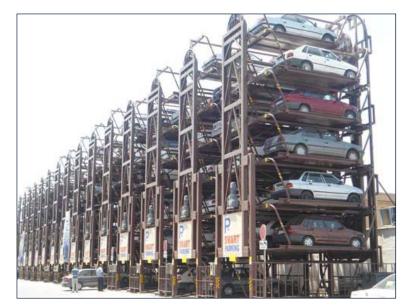

#### ■ SMART PARKING®

The best space efficiency
Small space occupation (required footprint of just 2 parking lots).
Extend existing parking lot to 8 times.
Quick installation (4-5 days per unit).

- SM8L SM16L, up to 16 sedans
- SM8SU SM12SU, up to 12 SUV cars

# **■** Projects completed

Completed 539 units in 32 countries in the world.