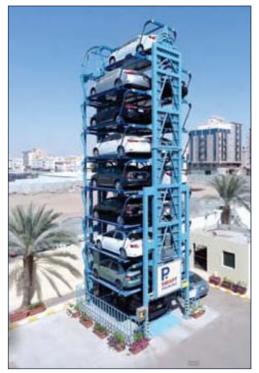

#### ■ SMART PARKING®

The best space efficiency
Small space occupation (required footprint of just 2 parking lots).
Extend existing parking lot to 8 times.
Quick installation (4-5 days per unit).

- SM8L SM16L, up to 16 sedans
- SM8SU SM12SU, up to 12 SUV cars