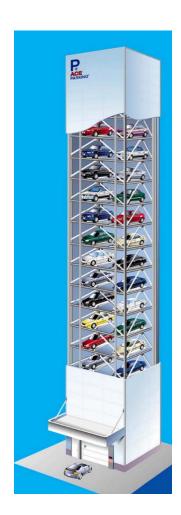

#### ■ ACE PARKING ®

Elevator Tower type

High speed system for a hi raised building area. Accommodates up to 60 cars (50 cars for SUV) Integrated with Internal Turn Table for easy parking and retrieval. Noiseless system.

- AC-L series for sedan cars
- AC-SU series for SUV cars

| Specification              |             |                           |                 |  |
|----------------------------|-------------|---------------------------|-----------------|--|
| Model                      |             | AC20L ~ AC60L             | AC20SU ~ AC50SU |  |
| Capacity                   |             | 20 to 60 cars             | 20 to 50 cars   |  |
|                            | Length      | 5,200mm                   | 5,200mm         |  |
| Available<br>Car           | Width       | 2,100mm                   | 2,100mm         |  |
|                            | Height      | 1,600mm                   | 2,000mm         |  |
|                            | Weight      | 2,150Kg                   | 2,400Kg         |  |
|                            | Type of car | Sedan                     | SUV             |  |
| Lifting Mechanism          |             | Geared Motor + Wire       |                 |  |
| Lift Motor                 |             | 22~37Kw                   |                 |  |
| Lift Speed                 |             | 90m/min Max.              |                 |  |
| Traveling Speed            |             | 21.2m/min                 |                 |  |
| Motor Control              |             | IGBT Inverter control     |                 |  |
| Lift Speed Traveling Speed |             | 90m/min Max.<br>21.2m/min |                 |  |