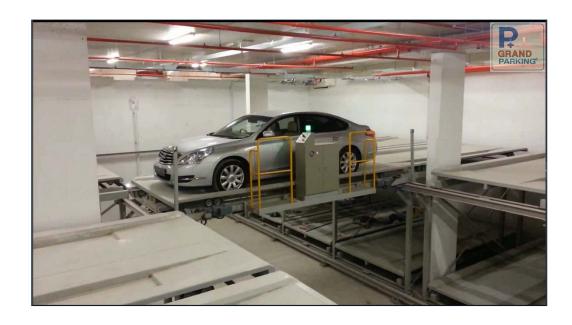

#### ■ GRAND PARKING ®

Multi floor, Cart Type

Simultaneous entrances and retrievals
Multiple lifts and carts available
Fastest operation among the multi floor parking systems
Customizing the arrangement of rows and column
Double row arrangement for a better space efficiency