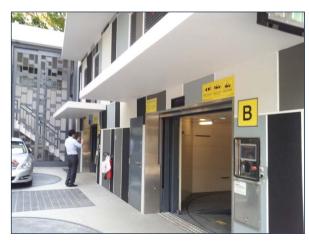

#### ■ ACE PARKING ®

Elevator Tower type

High speed system for a hi raised building area. Accommodates up to 60 cars (50 cars for SUV) Integrated with Internal Turn Table for easy parking and retrieval. Noiseless system.

- AC-L series for sedan cars
- AC-SU series for SUV cars

| Specification              |             |                           |                 |  |
|----------------------------|-------------|---------------------------|-----------------|--|
| Model                      |             | AC20L ~ AC60L             | AC20SU ~ AC50SU |  |
| Capacity                   |             | 20 to 60 cars             | 20 to 50 cars   |  |
|                            | Length      | 5,200mm                   | 5,200mm         |  |
| Available<br>Car           | Width       | 2,100mm                   | 2,100mm         |  |
|                            | Height      | 1,600mm                   | 2,000mm         |  |
|                            | Weight      | 2,150Kg                   | 2,400Kg         |  |
|                            | Type of car | Sedan                     | SUV             |  |
| Lifting Mechanism          |             | Geared Motor + Wire       |                 |  |
| Lift Motor                 |             | 22~37Kw                   |                 |  |
| Lift Speed                 |             | 90m/min Max.              |                 |  |
| Traveling Speed            |             | 21.2m/min                 |                 |  |
| Motor Control              |             | IGBT Inverter control     |                 |  |
| Lift Speed Traveling Speed |             | 90m/min Max.<br>21.2m/min |                 |  |