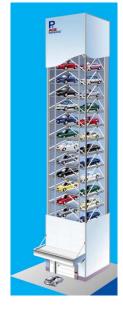

#### ■ ACE PARKING ®

Elevator Tower type

High speed system for a hi raised building area. Accommodates up to 60 cars (50 cars for SUV) Integrated with Internal Turn Table for easy parking and retrieval. Noiseless system.

- AC-L series for sedan cars
- AC-SU series for SUV cars

| Specification              |             |                           |                 |  |
|----------------------------|-------------|---------------------------|-----------------|--|
| Model                      |             | AC20L ~ AC60L             | AC20SU ~ AC50SU |  |
| Capacity                   |             | 20 to 60 cars             | 20 to 50 cars   |  |
|                            | Length      | 5,200mm                   | 5,200mm         |  |
| Available<br>Car           | Width       | 2,100mm                   | 2,100mm         |  |
|                            | Height      | 1,600mm                   | 2,000mm         |  |
|                            | Weight      | 2,150Kg                   | 2,400Kg         |  |
|                            | Type of car | Sedan                     | SUV             |  |
| Lifting Mechanism          |             | Geared Motor + Wire       |                 |  |
| Lift Motor                 |             | 22~37Kw                   |                 |  |
| Lift Speed                 |             | 90m/min Max.              |                 |  |
| Traveling Speed            |             | 21.2m/min                 |                 |  |
| Motor Control              |             | IGBT Inverter control     |                 |  |
| Lift Speed Traveling Speed |             | 90m/min Max.<br>21.2m/min |                 |  |