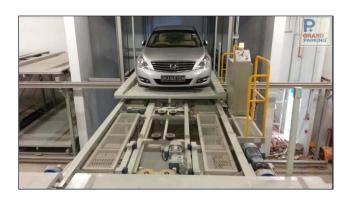

#### ■ GRAND PARKING ®

Multi floor, Cart Type

Simultaneous entrances and retrievals
Multiple lifts and carts available
Fastest operation among the multi floor parking systems
Customizing the arrangement of rows and column
Double row arrangement for a better space efficiency

- GRS-L series for sedan cars (side by side deployment)
- GRF-L series for sedan cars (front by rear deployment)
- GRF-SU series for SUV cars (side by side deployment)
- GRS-SU series for SUV cars (front by rear deployment)