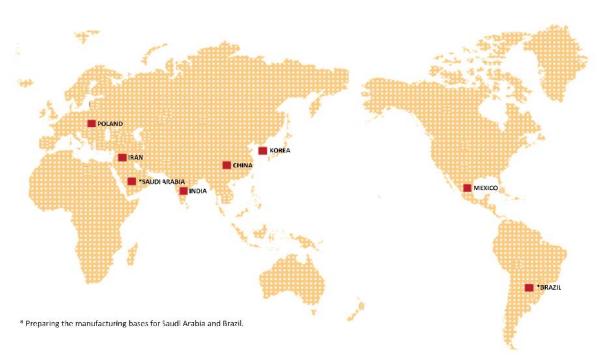

# DYPC have 6 manufacturing bases in the world in Korea, India, China, Poland, Iran, Mexico