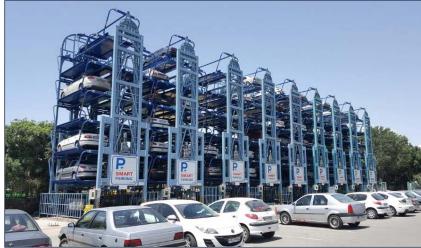

#### ■ SMART PARKING®

The best space efficiency
Small space occupation (required footprint of just 2 parking lots).
Extend existing parking lot to 8 times.
Quick installation (4-5 days per unit).

- SM8L SM16L, up to 16 sedans
- SM8SU SM12SU, up to 12 SUV cars