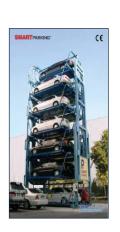

#### ■ SMART PARKING®

The best space efficiency
Small space occupation (required footprint of just 2 parking lots).
Extend existing parking lot to 8 times.
Quick installation (4-5 days per unit).

- SM8L SM16L, up to 16 sedans
- SM8SU SM12SU, up to 12 SUV cars

| Specification    |             |              |               |  |
|------------------|-------------|--------------|---------------|--|
| Туре             |             | L-series     | SU-series     |  |
| Model            |             | SM8L ~ SM16L | SM8L ~ SM12SU |  |
| Parking ca       | apacity     | 8 ~16 cars   | 8 ~12 cars    |  |
| Available<br>Car | Length      | 5,200mm      | 5,200mm       |  |
|                  | Width       | 2,100mm      | 2,100mm       |  |
|                  | Height      | 1,600mm      | 1,900mm       |  |
|                  | Weight      | 2,150Kg      | 2,400Kg       |  |
|                  | Type of car | Sedan        | SUV           |  |
| Drive Motor      |             | 7.5~15Kw     | 7.5~15Kw      |  |