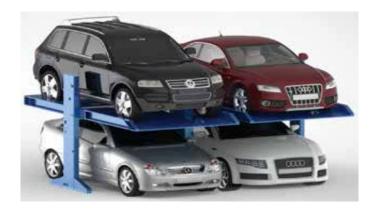

#### ■ GRAND PARKING ®

Multi floor, Cart Type

Simultaneous entrances and retrievals
Multiple lifts and carts available
Fastest operation among the multi floor parking systems
Customizing the arrangement of rows and column
Double row arrangement for a better space efficiency

- GRS-L series for sedan cars (side by side deployment)
- GRF-L series for sedan cars (front by rear deployment)
- GRF-SU series for SUV cars (side by side deployment)
- GRS-SU series for SUV cars (front by rear deployment)