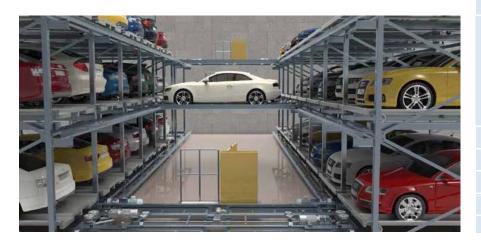

#### ■ GRAND PARKING ®

Multi floor, Cart Type

Simultaneous entrances and retrievals
Multiple lifts and carts available
Fastest operation among the multi floor parking systems
Customizing the arrangement of rows and column
Double row arrangement for a better space efficiency

- GRS-L series for sedan cars (side by side deployment)
- GRF-L series for sedan cars (front by rear deployment)
- GRF-SU series for SUV cars (side by side deployment)
- GRS-SU series for SUV cars (front by rear deployment)