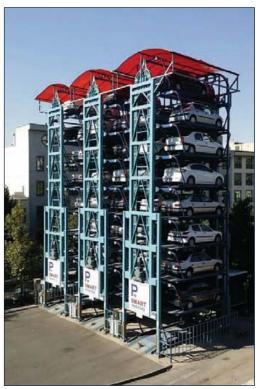

#### ■ SMART PARKING®

The best space efficiency
Small space occupation (required footprint of just 2 parking lots).
Extend existing parking lot to 8 times.
Quick installation (4-5 days per unit).

- SM8L SM16L, up to 16 sedans
- SM8SU SM12SU, up to 12 SUV cars

# **■** Projects completed

Completed 539 units in 32 countries in the world.