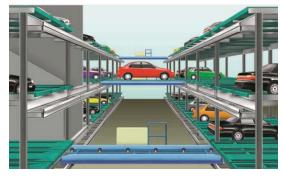

#### ■ GRAND PARKING ®

Multi floor, Cart Type

Simultaneous entrances and retrievals
Multiple lifts and carts available
Fastest operation among the multi floor parking systems
Customizing the arrangement of rows and column
Double row arrangement for a better space efficiency

- GRS-L series for sedan cars (side by side deployment)
- GRF-L series for sedan cars (front by rear deployment)
- GRF-SU series for SUV cars (side by side deployment)
- GRS-SU series for SUV cars (front by rear deployment)

| эрсс              |             | IIICations               |           |  |
|-------------------|-------------|--------------------------|-----------|--|
| Model             |             | GRF(S)-L                 | GRF(S)-SU |  |
| Capacity          |             | 20 ~ 300 cars            |           |  |
| Avail.<br>Car     | Length      | 5,200mm                  | 5,200mm   |  |
|                   | Width       | 2,100mm                  | 2,100mm   |  |
|                   | Height      | 1,600mm                  | 2,000mm   |  |
|                   | Weight      | 2,150Kg                  | 2,400Kg   |  |
|                   | Type of car | Sedan                    | SUV       |  |
| Lifting mechanism |             | Geared Motor + Wire Rope |           |  |
| Lift Motor        |             | 22~37Kw                  |           |  |
| Lift Speed        |             | 60m/min Max.             |           |  |
| Traveling Speed   |             | 100 m/min Max            |           |  |
| Motor Control     |             | IGBT Inverter control    |           |  |