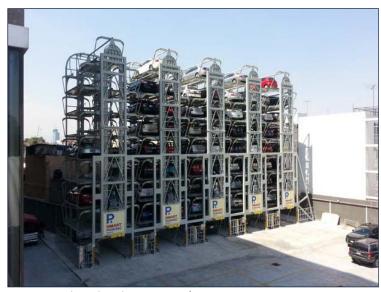

#### ■ SMART PARKING®

The best space efficiency
Small space occupation (required footprint of just 2 parking lots).
Extend existing parking lot to 8 times.
Quick installation (4-5 days per unit).

- SM8L SM16L, up to 16 sedans
- SM8SU SM12SU, up to 12 SUV cars