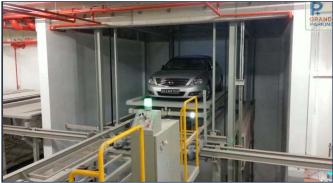

#### ■ GRAND PARKING ®

Multi floor, Cart Type

Simultaneous entrances and retrievals
Multiple lifts and carts available
Fastest operation among the multi floor parking systems
Customizing the arrangement of rows and column
Double row arrangement for a better space efficiency

- GRS-L series for sedan cars (side by side deployment)
- GRF-L series for sedan cars (front by rear deployment)
- GRF-SU series for SUV cars (side by side deployment)
- GRS-SU series for SUV cars (front by rear deployment)