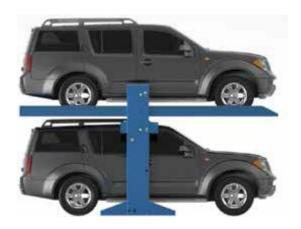

#### ■ SMART PARKING®

The best space efficiency
Small space occupation (required footprint of just 2 parking lots).
Extend existing parking lot to 8 times.
Quick installation (4-5 days per unit).

- SM8L SM16L, up to 16 sedans
- SM8SU SM12SU, up to 12 SUV cars