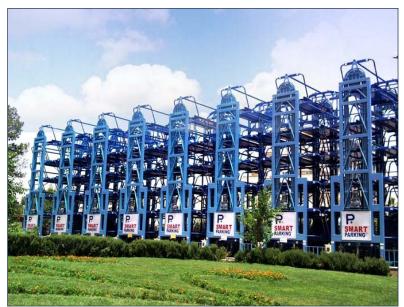

#### ■ SMART PARKING®

The best space efficiency
Small space occupation (required footprint of just 2 parking lots).
Extend existing parking lot to 8 times.
Quick installation (4-5 days per unit).

- SM8L SM16L, up to 16 sedans
- SM8SU SM12SU, up to 12 SUV cars