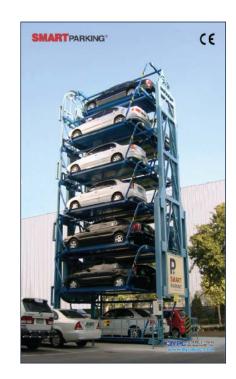

#### ■ SMART PARKING®

The best space efficiency
Small space occupation (required footprint of just 2 parking lots).
Extend existing parking lot to 8 times.
Quick installation (4-5 days per unit).

- SM8L SM16L, up to 16 sedans
- SM8SU SM12SU, up to 12 SUV cars

| Specification    |             |              |               |  |
|------------------|-------------|--------------|---------------|--|
| Туре             |             | L-series     | SU-series     |  |
| Model            |             | SM8L ~ SM16L | SM8L ~ SM12SU |  |
| Parking ca       | apacity     | 8 ~16 cars   | 8 ~12 cars    |  |
| Available<br>Car | Length      | 5,200mm      | 5,200mm       |  |
|                  | Width       | 2,100mm      | 2,100mm       |  |
|                  | Height      | 1,600mm      | 1,900mm       |  |
|                  | Weight      | 2,150Kg      | 2,400Kg       |  |
|                  | Type of car | Sedan        | SUV           |  |
| Drive Motor      |             | 7.5~15Kw     | 7.5~15Kw      |  |