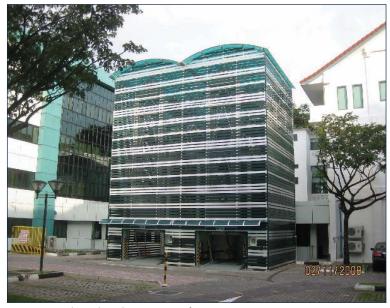

#### ■ ACE PARKING ®

Elevator Tower type

High speed system for a hi raised building area. Accommodates up to 60 cars (50 cars for SUV) Integrated with Internal Turn Table for easy parking and retrieval. Noiseless system.